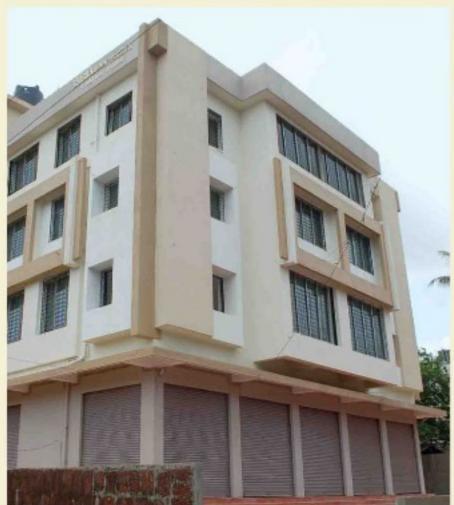

## स्पेसिफिकेशन्स

भुकंपरोधक आर.सी.सी. फ्रेम्ड स्ट्रक्चर

आकर्षक एलिट्हेशन व मजबूत बांधकाम.

९ इंची व ६ इंची जाडीच्या भिंती

ग्रॅनाईट टॉप किचन कट्टा, स्टेनलेस स्टिल सिंकसह.

फ्लोअरींगसाठी सिरॅमिक, व्हिट्रीफाईड टाईल्स.

ॲल्युमिनीअम स्लायडिंग विंडोज्-संरक्षक ग्रीलसह.

आकर्षक व मजबुत सेफ्टी डोअर्स

आवश्यक ते दर्जेदार कन्सिल्ड प्लंबींग.

ब्रीकबॅट टेरेस वॉटर प्रुफींग

प्रशस्त लॉबीज्, पॅसेजीस् व जिने

पाण्यासाठी स्वतंत्र विहीर त्यामुळे २४ तास पाण्याची सोय.