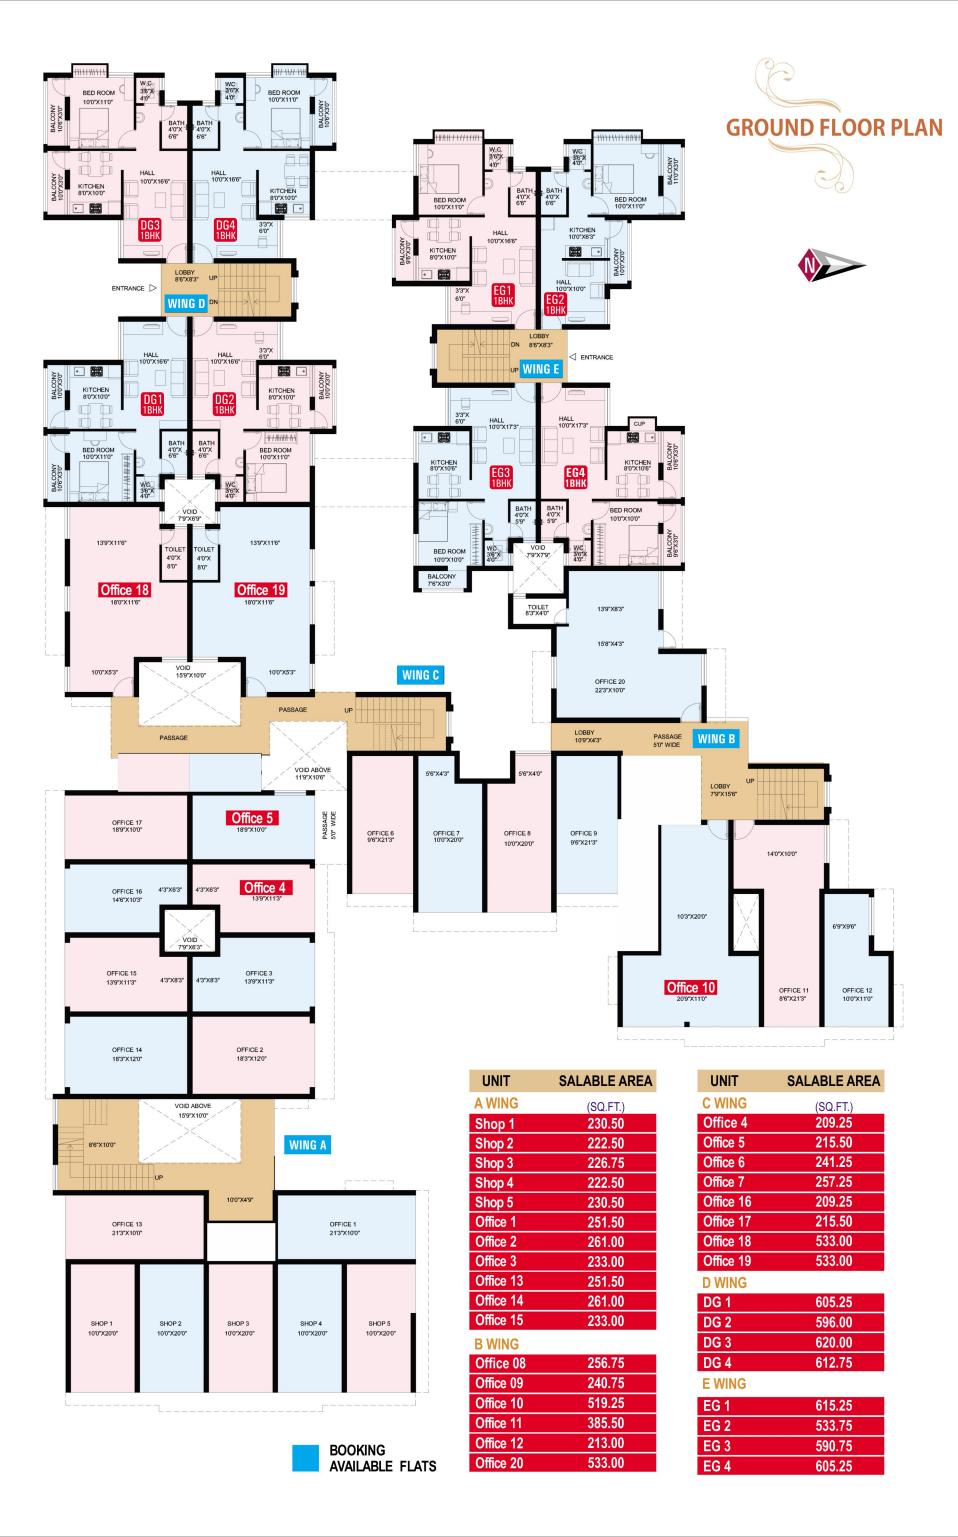

9 बी.एच.के / २ बी.एच.के. प्लॅटस् सर्व सोईनी परिपूर्ण व्यापारी दुकानगाळे, गोडाऊन्स व ऑफिसेस् यासाठी अत्यंत मोक्याचं अन् उपयुक्त असं इथलं लोकेशन. म्हणूनच तुम्हाला वाटेल...