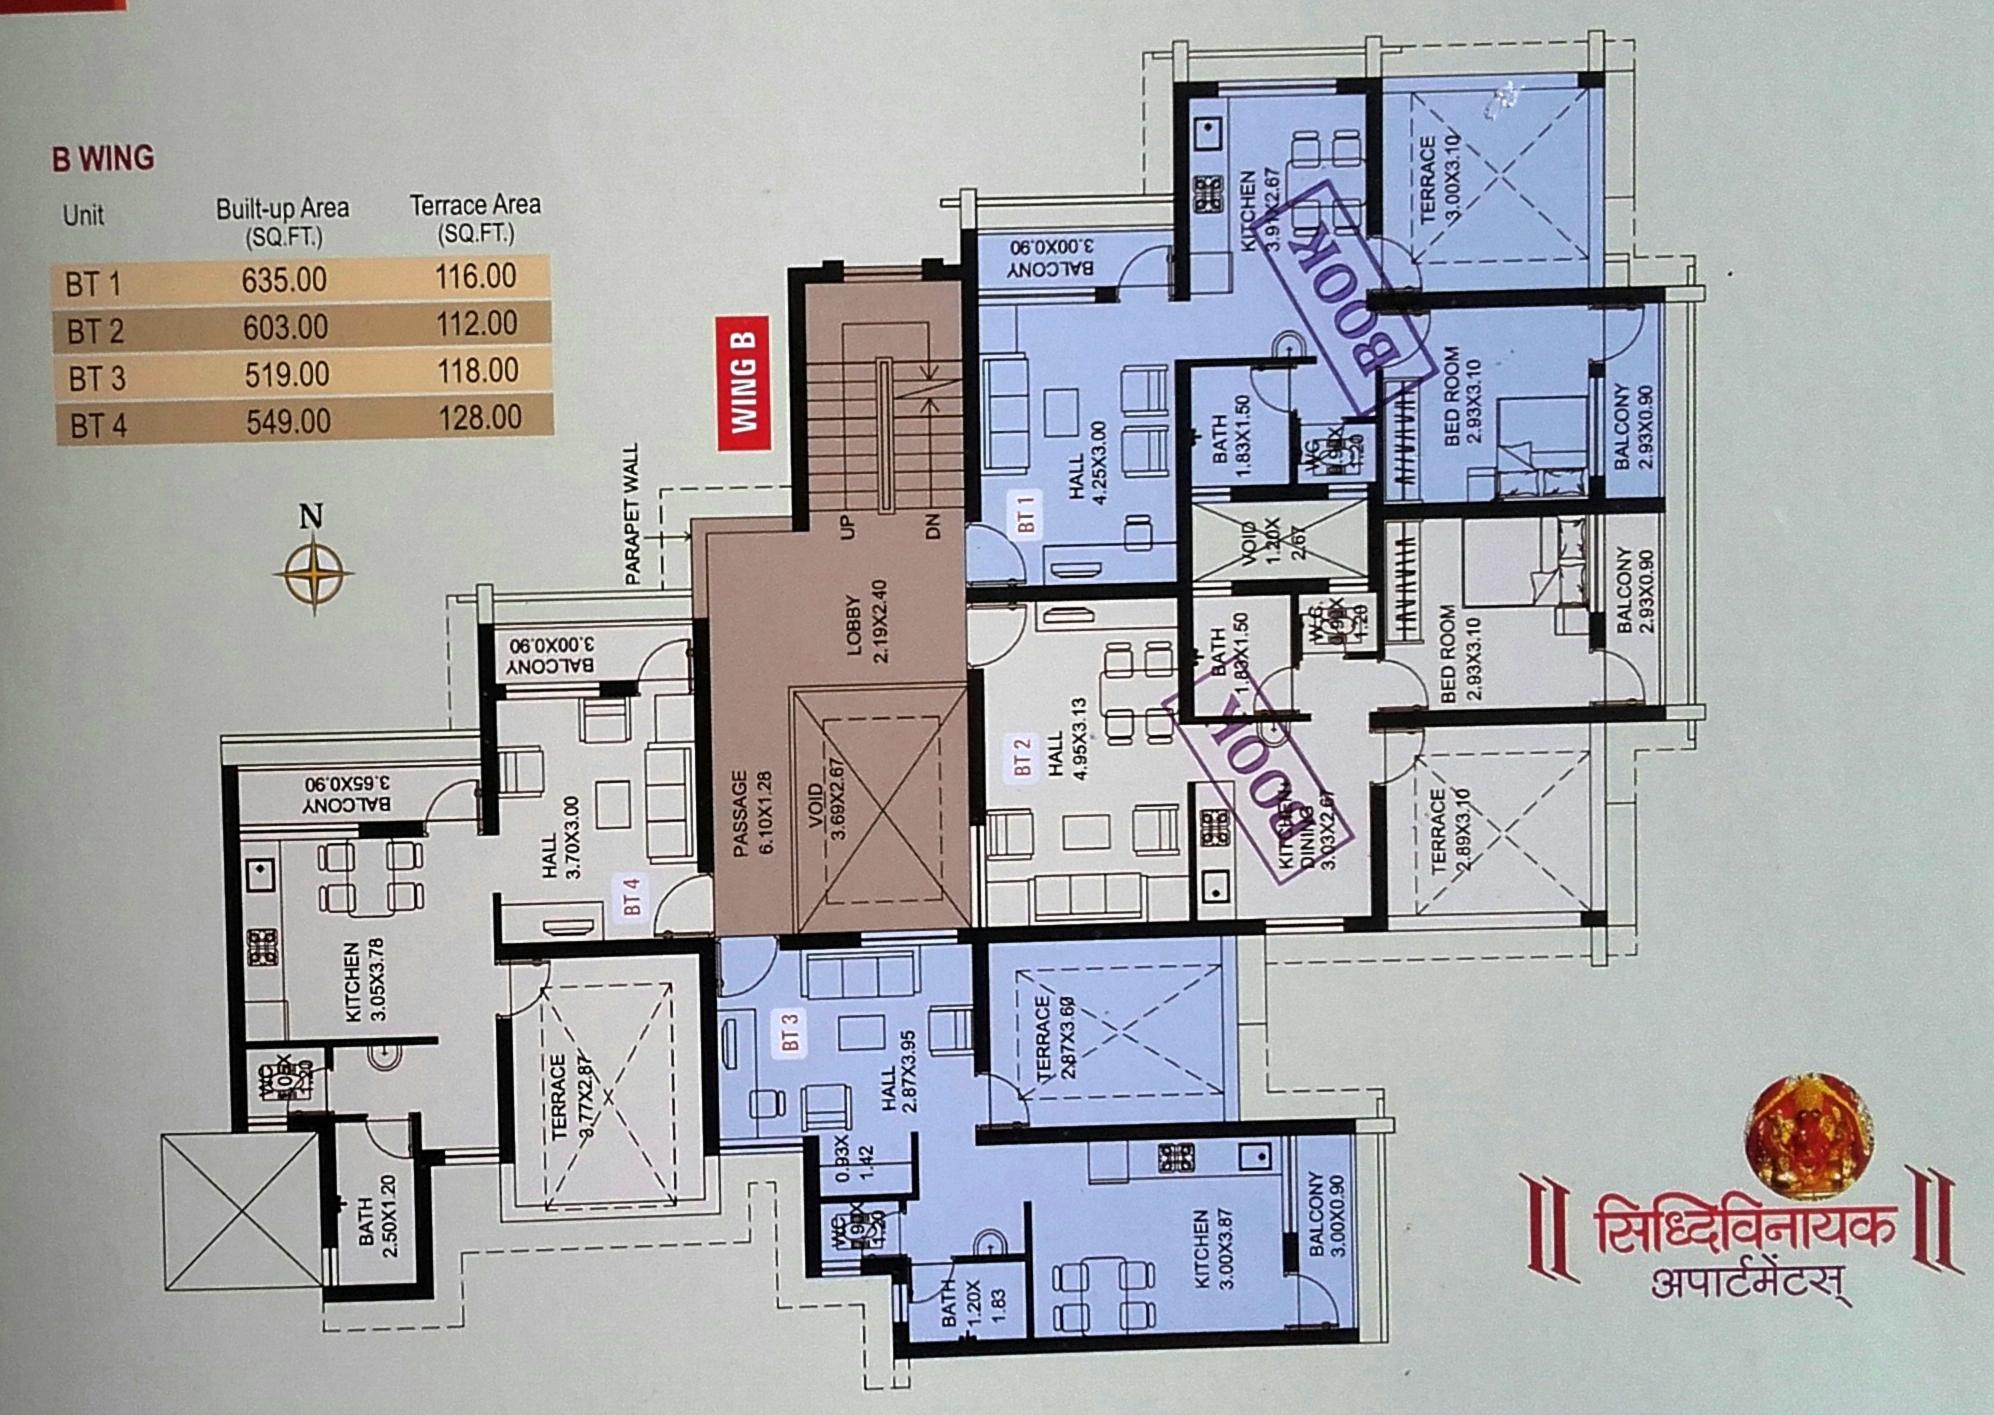

9 बी.एच.के / २ बी.एच.के. प्लॅटस् सर्व सोईनी परिपूर्ण व्यापारी दुकानगाळे, गोडाऊन्स व ऑफिसेस् यासाठी अत्यंत मोक्याचं अन् उपयुक्त असं इथलं लोकेशन. म्हणूनच तुम्हाला वाटेल...

प्रशस्त व सुरक्षित स्टिल्ट पार्किंग.

जिना, पॅसेज व कॉमन एरियासाठी संरक्षक ग्रिल कोलॅप्सेबल डोअरसहीत.

किचनमध्ये स्वतंत्र युटिलीटी स्पेस

इमारतीसाठी स्वतंत्र विद्युत ट्रान्सफॉर्मर सहित विजपुरवठा.

साईट : जिजामाता चौक, शिवाजीनगर, कुडाळ.