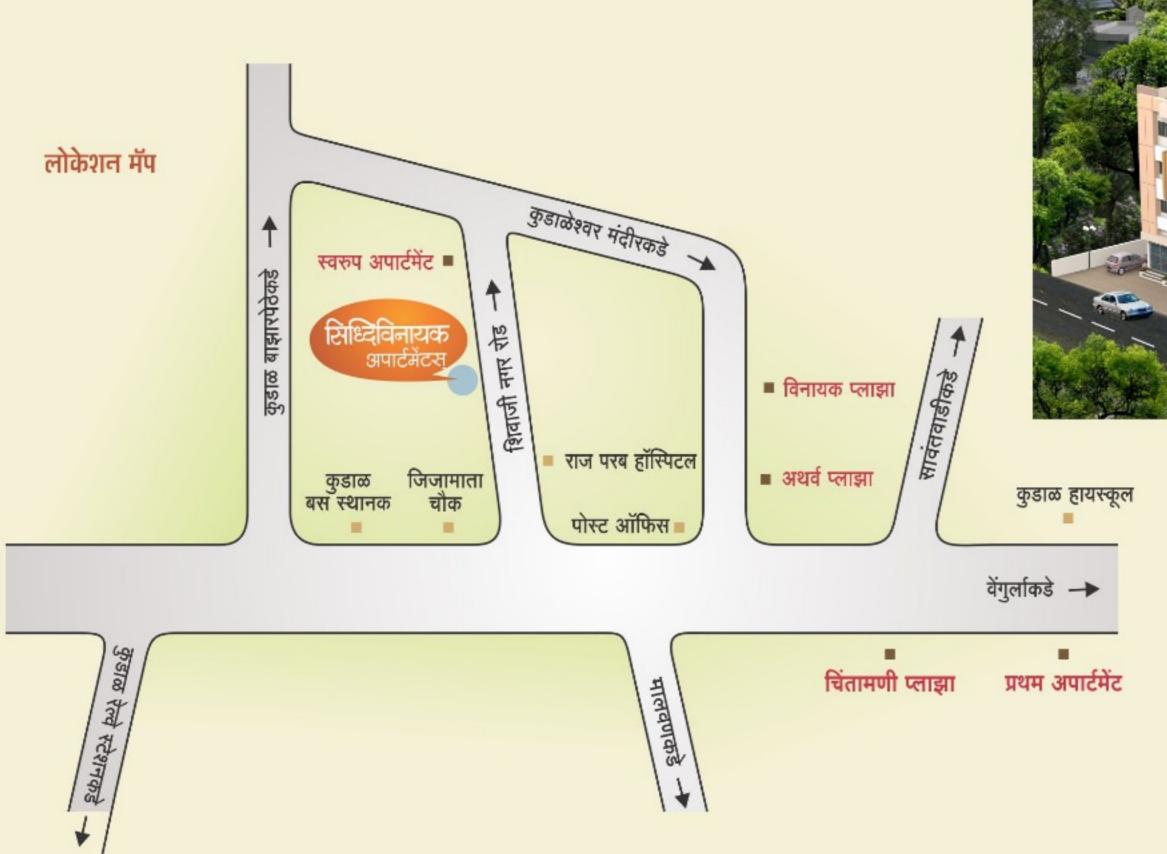

प्रशस्त व सुरक्षित स्टिल्ट पार्किंग.

जिना, पॅसेज व कॉमन एरियासाठी संरक्षक ग्रिल कोलॅप्सेबल डोअरसहीत.

किचनमध्ये स्वतंत्र युटिलीटी स्पेस

इमारतीसाठी स्वतंत्र विद्युत ट्रान्सफॉर्मर सहित विजपुरवठा.

साईट : जिजामाता चौक, शिवाजीनगर, कुडाळ.