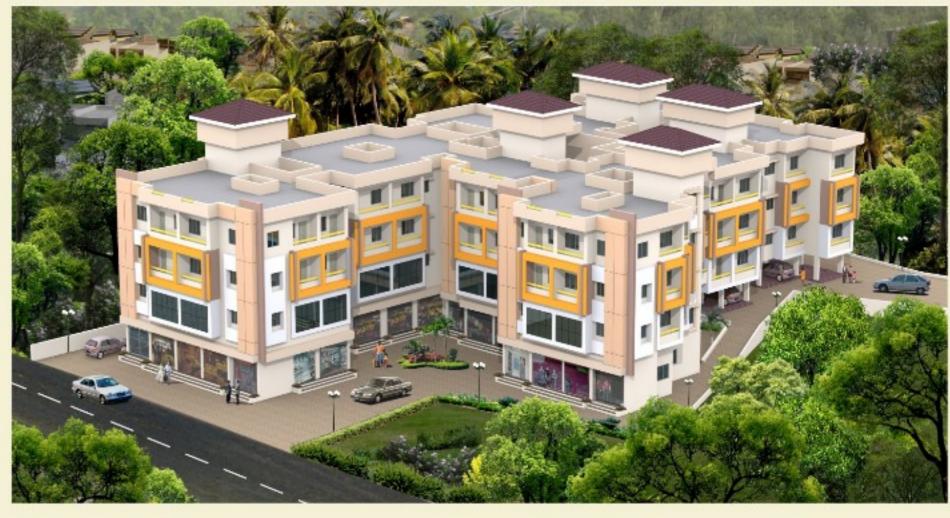

## स्पेसिफिकेशन्स

भुकंपरोधक आर.सी.सी. फ्रेम्ड स्ट्रक्चर

आकर्षक एलिट्हेशन व मजबूत बांधकाम.

९ इंची व ६ इंची जाडीच्या भिंती

ग्रॅनाईट टॉप किचन कट्टा, स्टेनलेस स्टिल सिंकसह.

फ्लोअरींगसाठी सिरॅमिक, व्हिट्रीफाईड टाईल्स.

ॲल्युमिनीअम स्लायडिंग विंडोज्-संरक्षक ग्रीलसह.

आकर्षक व मजबुत सेफ्टी डोअर्स

आवश्यक ते दर्जेदार कन्सिल्ड प्लंबींग.

ब्रीकबॅट टेरेस वॉटर प्रुफींग

प्रशस्त लॉबीज्, पॅसेजीस् व जिने

पाण्यासाठी स्वतंत्र विहीर त्यामुळे २४ तास पाण्याची सोय.

इमारतीचा जीना, पॅसेजीस्, कॉमद एरिया व इलेक्ट्रीक पंप यासाठी स्वयंचलित (ॲटोमॅटीक) विद्युत यंत्रणा.

इमारतीस आतून व बाहेरुन इमल्शन पेंट

इमारतीच्या सभोवती पेव्हिंग ब्लॉक्सने सुशोभिकरण व वास्तुप्रकल्पास संरक्षक भिंत.

प्रशस्त व सुरक्षित स्टिल्ट पार्किंग.

जिना, पॅसेज व कॉमन एरियासाठी संरक्षक ग्रिल कोलॅप्सेबल डोअरसहीत.

किचनमध्ये स्वतंत्र युटिलीटी स्पेस

इमारतीसाठी स्वतंत्र विद्युत ट्रान्सफॉर्मर सहित विजपुरवठा.

साईट : जिजामाता चौक, शिवाजीनगर, कुडाळ.