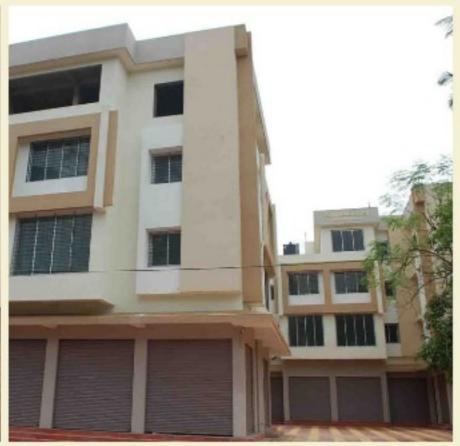

## स्पेसिफिकेशन्स

भुकंपरोधक आर.सी.सी. फ्रेम्ड स्ट्रक्चर

आकर्षक एलिट्हेशन व मजबूत बांधकाम.

९ इंची व ६ इंची जाडीच्या भिंती

ग्रॅनाईट टॉप किचन कट्टा, स्टेनलेस स्टिल सिंकसह.

फ्लोअरींगसाठी सिरॅमिक, व्हिट्रीफाईड टाईल्स.

ॲल्युमिनीअम स्लायडिंग विंडोज्-संरक्षक ग्रीलसह.

आकर्षक व मजबुत सेफ्टी डोअर्स

आवश्यक ते दर्जेदार कन्सिल्ड प्लंबींग.

ब्रीकबॅट टेरेस वॉटर प्रुफींग

प्रशस्त लॉबीज्, पॅसेजीस् व जिने

पाण्यासाठी स्वतंत्र विहीर त्यामुळे २४ तास पाण्याची सोय.