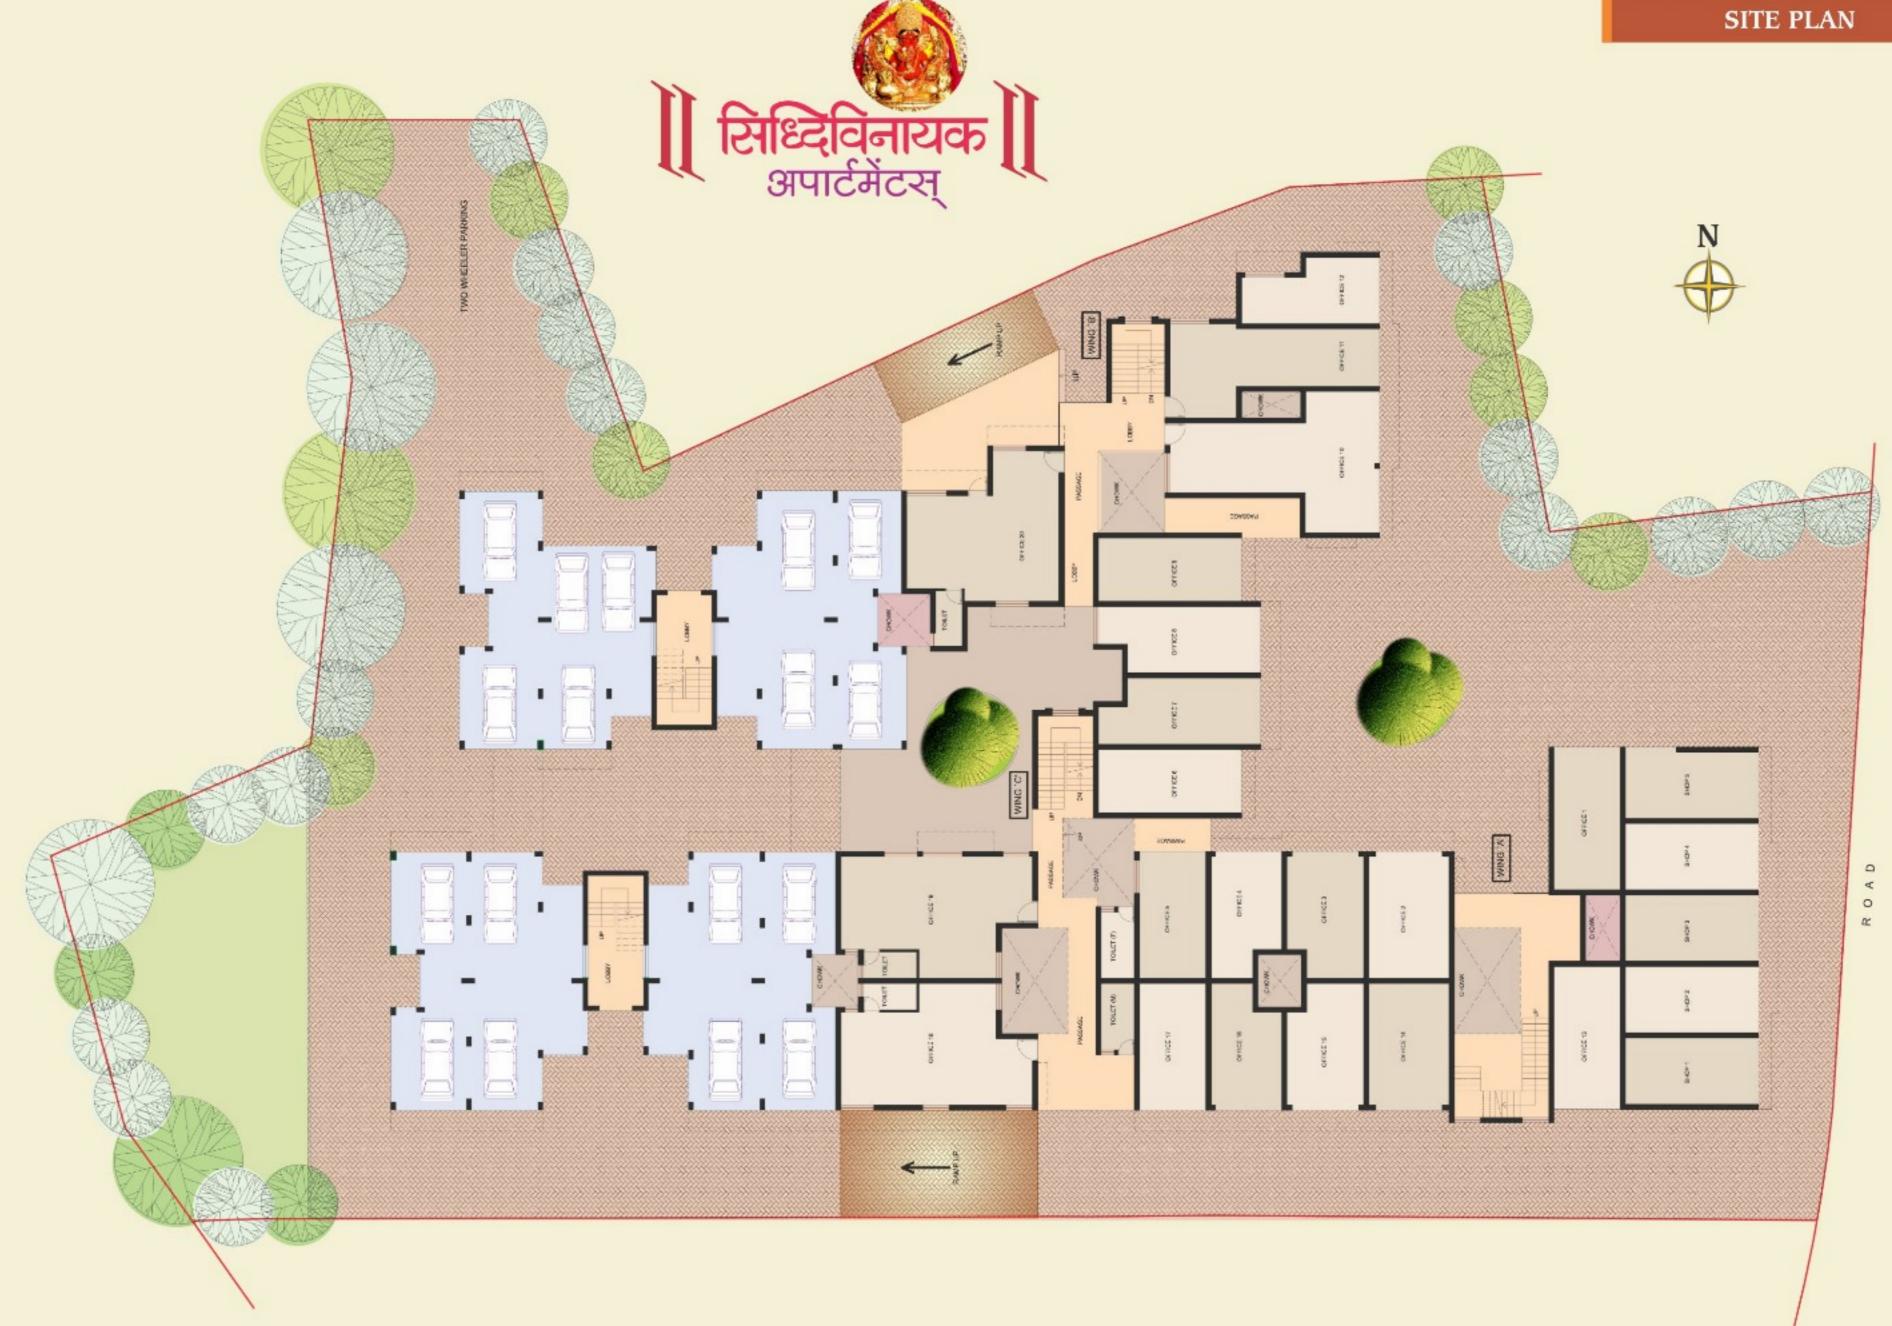

9 बी.एच.के / २ बी.एच.के. प्लॅटस् सर्व सोईनी परिपूर्ण व्यापारी दुकानगाळे, गोडाऊन्स व ऑफिसेस् यासाठी अत्यंत मोक्याचं अन् उपयुक्त असं इथलं लोकेशन. म्हणूनच तुम्हाला वाटेल...

प्रशस्त व सुरक्षित स्टिल्ट पार्किंग.

जिना, पॅसेज व कॉमन एरियासाठी संरक्षक ग्रिल कोलॅप्सेबल डोअरसहीत.

किचनमध्ये स्वतंत्र युटिलीटी स्पेस

इमारतीसाठी स्वतंत्र विद्युत ट्रान्सफॉर्मर सहित विजपुरवठा.

साईट : जिजामाता चौक, शिवाजीनगर, कुडाळ.